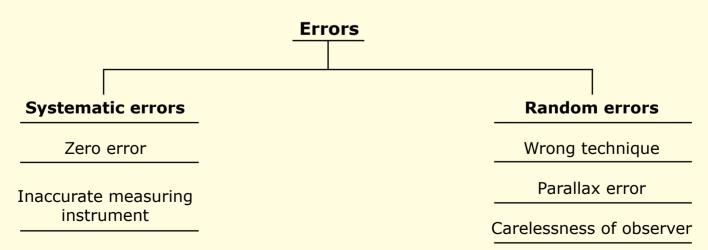

## Systematic errors and random errors

**Amali Proses Sains Form 1** © Penerbitan Pelangi Sdn Bhd

**Amali Proses Sains Form 1** © Penerbitan Pelangi Sdn Bhd

(3)