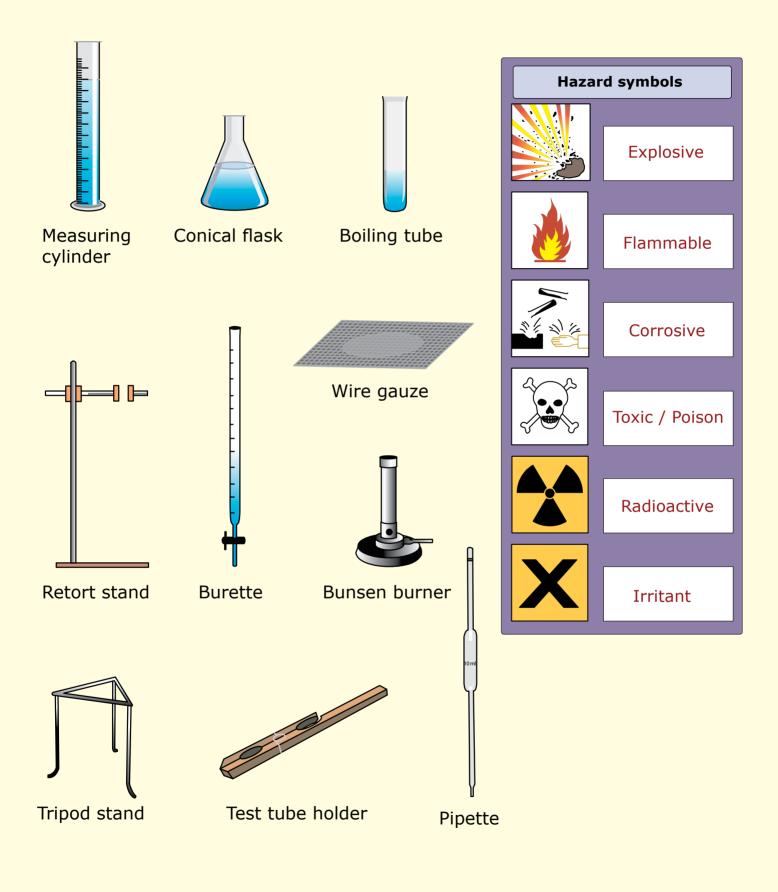

## **Laboratory Apparatus**





(1)

## **Base Quantities**

| Base<br>quantity | S.I. unit |               | Measuring<br>instrument |               |
|------------------|-----------|---------------|-------------------------|---------------|
| Length           |           | meter (m)     | ]{                      | Ruler         |
| Mass             |           | kilogram (kg) | ]{                      | Lever balance |
| Time             |           | second (s)    | ][                      | Stopwatch     |
| Temperature      | ]         | Kelvin (K)    | ]{                      | Thermometer   |
| Electric current |           | Ampere (A)    | ][                      | Ammeter       |

## Prefixes

| Prefix | Symbol | Standard form      | Prefix | Symbol | Standard form      |
|--------|--------|-----------------