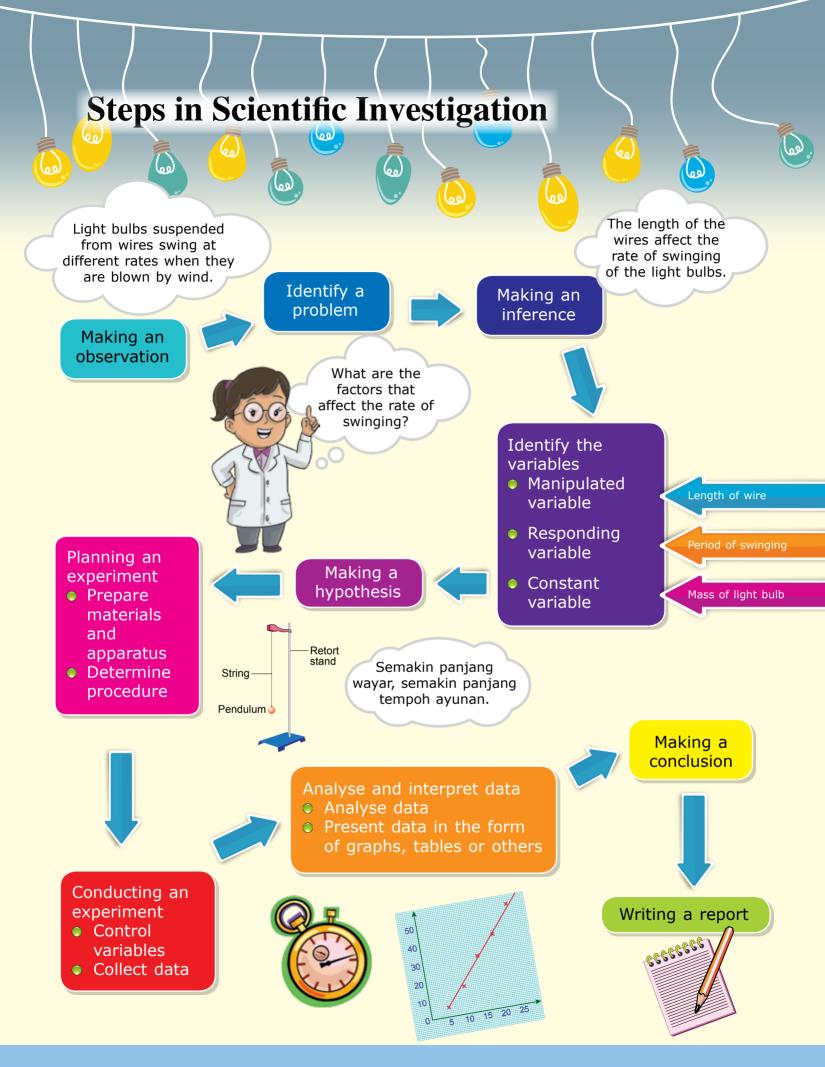

| Stopwatch     |
| Temperature      | ]         | Kelvin (K)    | ]{                      | Thermometer   |
| Electric current |           | Ampere (A)    | ][                      | Ammeter       |

## Prefixes

| Prefix | Symbol | Standard form      | Prefix | Symbol | Standard form      |
|--------|--------|--------------------|--------|--------|--------------------|
| giga   | G      | $1 \times 10^{9}$  | centi  | с      | $1 \times 10^{-2}$ |
| mega   | М      | $1 \times 10^{6}$  | milli  | m      | $1 \times 10^{-3}$ |
| kilo   | k      | $1 \times 10^{3}$  | micro  | μ      | $1 \times 10^{-6}$ |
| deci   | d      | $1 \times 10^{-1}$ | nano   | n      | $1 \times 10^{-9}$ |

## Systematic errors and random errors



**Amali Proses Sains Form 1** © Penerbitan Pelangi Sdn Bhd



**Amali Proses Sains Form 1** © Penerbitan Pelangi Sdn Bhd

(3)