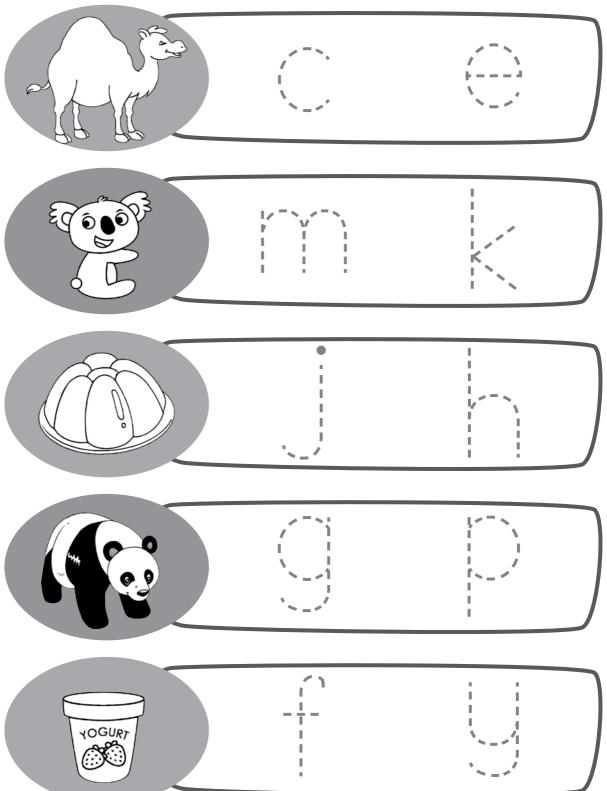

#### Midterm Progressive Assessment

### KI English

| Name: |  |
|-------|--|
|       |  |

Class:



## A. Trace the correct beginning letter for each picture.





# B. Write the correct small letter for each capital letter. Then, match the letter to the correct picture.





#### C. Circle the girls.













# D. Match each word to the correct picture.



eye

foot

hair



mouth



### E. Find and circle the correct word for each picture.





fathergybm



v n t m o t h e r p



wdcsisterj



z b r o t h e r x q

#### F. Look at each picture. Then, match correctly.





Good

- morning Mother.
- night, Mother.



Good

- night,
  Grandmother.
- afternoon, Grandmother.



Good

- evening,
  Grandfather.
- morning,
  Grandfather.



Good

- afternoon, Father.



# H. Rearrange the letters to form the correct words. Write the words in the blanks.





lacrmsoos



dflei



focife



teneacn



tlteoi

#### I. Fill in the blanks with the correc