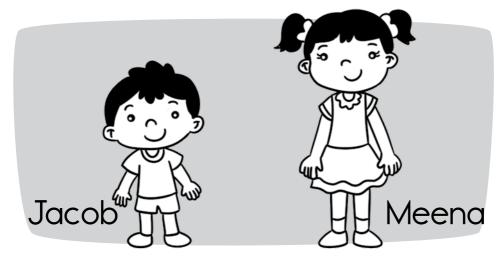

#### I. Fill in the blanks with the correct names.

\_\_\_\_ is tall.

is short.

\_\_\_\_\_ has long hair.

\_\_\_\_ has short hair.