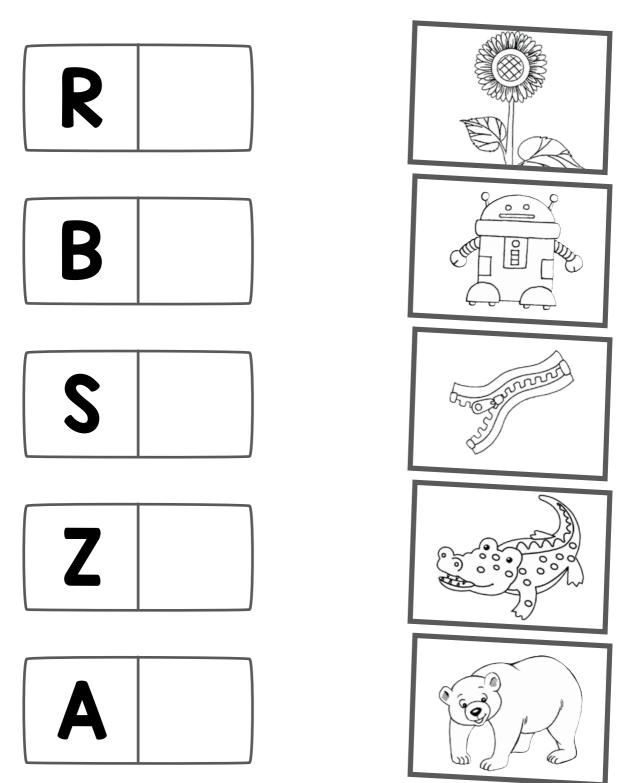

# B. Write the correct small letter for each capital letter. Then, match the letter to the correct picture.