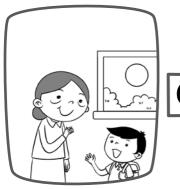

#### F. Look at each picture. Then, match correctly.

Good

- morning Mother.
- night, Mother.

Good

- night,
  Grandmother.
- afternoon, Grandmother.

Good

- evening,
  Grandfather.
- morning,
  Grandfather.

Good

- afternoon, Father.