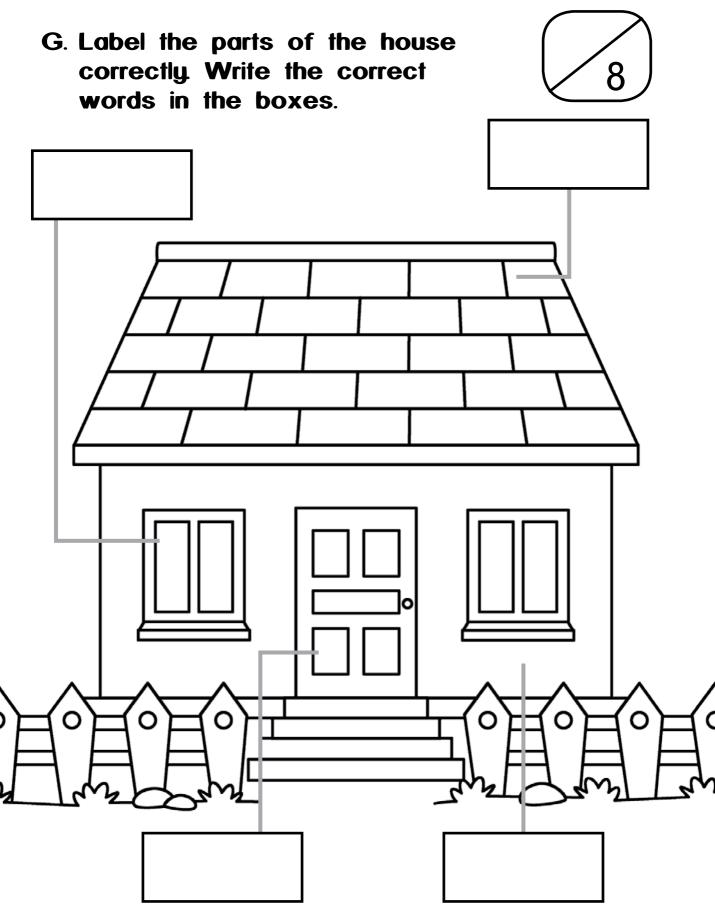

#### Midterm Progressive Assessment

### KI English

| Name: |  |
|-------|--|
|       |  |

Class:



## A. Trace the correct beginning letter for each picture.





# B. Write the correct small letter for each capital letter. Then, match the letter to the correct picture.





#### C. Circle the girls.













# D. Match each word to the correct picture.



eye

foot

hair



mouth



### E. Find and circle the correct word for each picture.





fathergybm



v n t m o t h e r p



wdcsisterj



z b r o t h e r x q

#### F. Look at each picture. Then, match correctly.





Good

- morning Mother.
- night, Mother.



Good

- night,
  Grandmother.
- afternoon, Grandmother.



Good

- evening,
  Grandfather.
- morning,
  Grandfather.



Good

- afternoon, Father.



# H. Rearrange the letters to form the correct words. Write the words in the blanks.





lacrmsoos



dflei



focife



teneacn



tlteoi

#### I. Fill in the blanks with the correct names.





\_\_\_\_ is tall.

is short.



\_\_\_\_\_ has long hair.

\_\_\_\_ has short hair.

# J. Match the shadows to the correct pictures. Then, match the words.







building blocks





kite





teddy bear