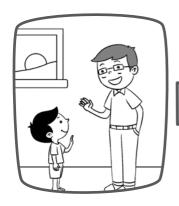

#### F. Look at each picture. Then, match correctly.

Good

- morning Mother.
- night, Mother.

Good

- night,
  Grandmother.
- afternoon, Grandmother.

Good

- evening,
  Grandfather.
- morning,
  Grandfather.

Good

- afternoon, Father.