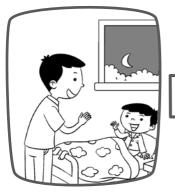

#### F. Look at each picture. Then, match correctly.

Good

- morning Mother.
- night, Mother.

Good

- night,
  Grandmother.
- afternoon, Grandmother.

Good

- evening,
  Grandfather.
- morning,
  Grandfather.

Good

- afternoon, Father.