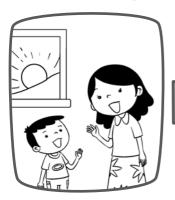

#### F. Look at each picture. Then, match correctly.

Good

- morning Mother.
- night, Mother.

Good

- night,
  Grandmother.
- afternoon, Grandmother.

Good

- evening,
  Grandfather.
- morning,
  Grandfather.

Good

- afternoon, Father.