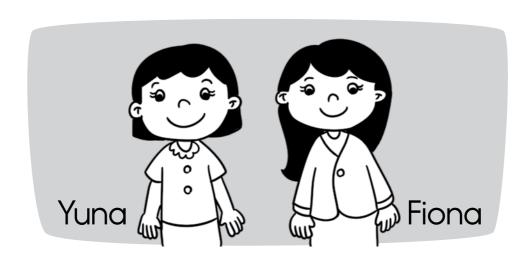

#### I. Fill in the blanks with the correct names.

\_\_\_\_ is tall.

is short.

\_\_\_\_\_ has long hair.

\_\_\_\_ has short hair.