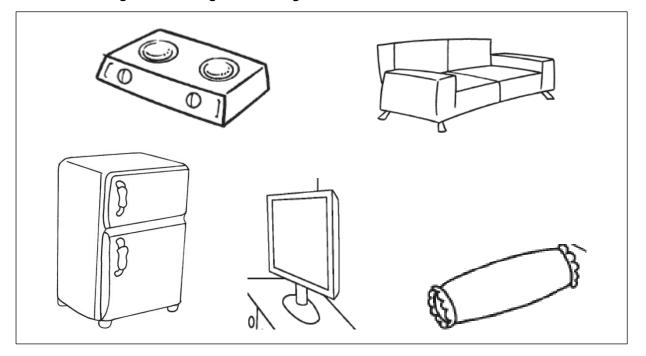

## Unit 1: At Home

Circle the things that belong in the living room.

Tick ( $\checkmark$ ) the correct sentences.

| I sweep the sofa.  |  |
|--------------------|--|
| I sweep the floor. |  |

| Sister sleeps in the bathroom. |  |
|--------------------------------|--|
| Sister sleeps in the bedroom.  |  |
| My brother is in the           |  |

| and the second s | My brother is in the<br>bathroom. |  |
|--------------------------------------------------------------------------------------------------------------------------------------------------------------------------------------------------------------------------------------------------------------------------------------------------------------------------------------------------------------------------------------------------------------------------------------------------------------------------------------------------------------------------------------------------------------------------------------------------------------------------------------------------------------------------------------------------------------------------------------------------------------------------------------------------------------------------------------------------------------------------------------------------------------------------------------------------------------------------------------------------------------------------------------------------------------------------------------------------------------------------------------------------------------------------------------------------------------------------------------------------------------------------------------------------------------------------------------------------------------------------------------------------------------------------------------------------------------------------------------------------------------------------------------------------------------------------------------------------------------------------------------------------------------------------------------------------------------------------------------------------------------------------------------------------------------------------------------------------------------------------------------------------------------------------------------------------------------------------------------------------------------------------------------------------------------------------------------------------------------------------------|-----------------------------------|--|
| 1)<br>C                                                                                                                                                                                                                                                                                                                                                                                                                                                                                                                                                                                                                                                                                                                                                                                                                                                                                                                                                                                                                                                                                                                                                                                                                                                                                                                                                                                                                                                                                                                                                                                                                                                                                                                                                                                                                                                                                                                                                                                                                                                                                                                        | My brother is                     |  |
| ET 9                                                                                                                                                                                                                                                                                                                                                                                                                                                                                                                                                                                                                                                                                                                                                                                                                                                                                                                                                                                                                                                                                                                                                                                                                                                                                                                                                                                                                                                                                                                                                                                                                                                                                                                                                                                                                                                                                                                                                                                                                                                                                                                           | in the kitchen.                   |  |