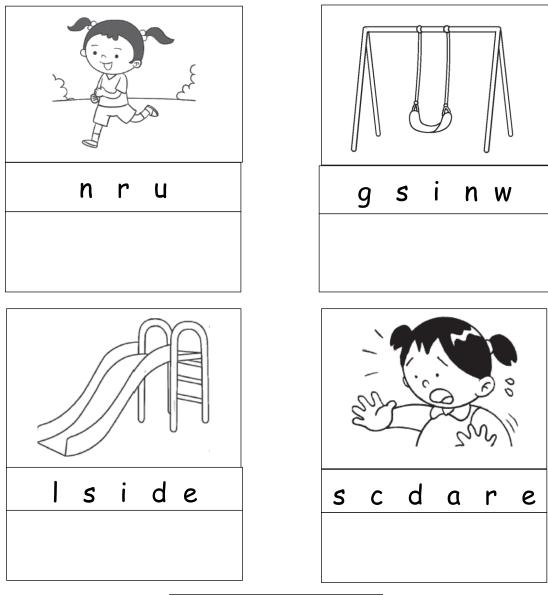

## Unit 3: A Walk in the Park

Rearrange the letters to form the complete words.