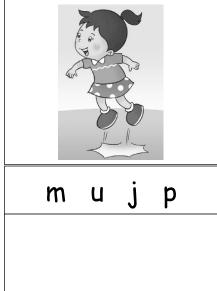

## Unit 3: A Walk in the Park

Rearrange the letters to form the complete words.