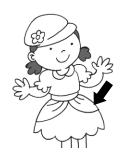

## A. Match the picture to the correct sentence. [8 marks]

I am wearing a shirt.

I am wearing a cap.

I am wearing a dress.

I am wearing a hat.

B. Circle the correct words. Then, colour the pictures correctly. [15 marks]