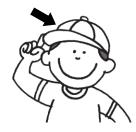

## A. Match the picture to the correct sentence. [8 marks]

I am wearing a shirt.

I am wearing a cap.

I am wearing a dress.

I am wearing a hat.

B. Circle the correct words. Then, colour the pictures correctly. [15 marks]