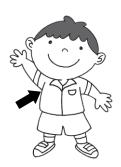

## A. Match the picture to the correct sentence. [8 marks]

I am wearing a shirt.

I am wearing a cap.

I am wearing a dress.

I am wearing a hat.

B. Circle the correct words. Then, colour the pictures correctly. [15 marks]