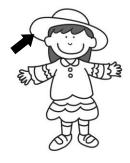

## A. Match the picture to the correct sentence. [8 marks]

I am wearing a shirt.

I am wearing a cap.

I am wearing a dress.

I am wearing a hat.

B. Circle the correct words. Then, colour the pictures correctly. [15 marks]