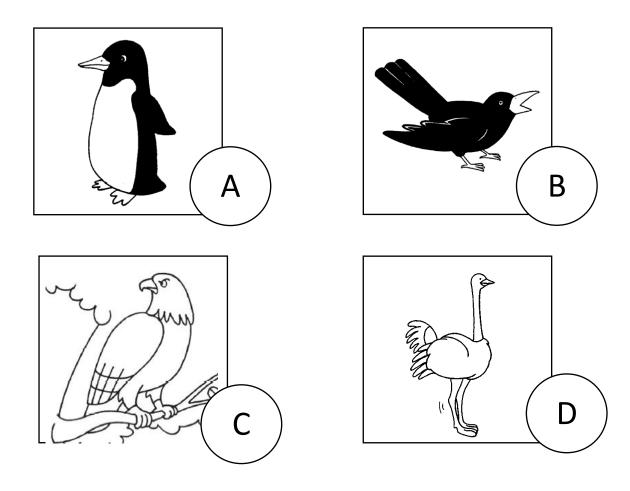

把来自动物的食物打(√);来自植物的食物画(X)。

Which food items come from animals? Put a tick ( $\checkmark$ ).

Which food items come from plants? Put a cross (X).

哪些鸟会飞?哪些鸟不会飞?把字母写在正确的空格里。

Which birds can fly? Which birds cannot fly? Write the letters in the correct columns.

| 会飞的鸟               | 不会飞的鸟                 |
|--------------------|-----------------------|
| Birds that can fly | Birds that cannot fly |
|                    |                       |
|                    |                       |
|                    |                       |
|                    |                       |
|                    |                       |